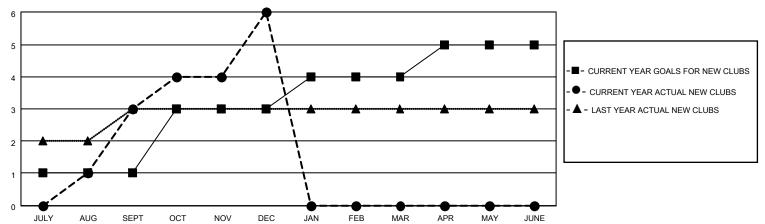

## LOCATION INDIA District 318 C Results as of: 12/31/2020

| Clubs         |               |             |               | Members               |                       |                         |                                                    |  |
|---------------|---------------|-------------|---------------|-----------------------|-----------------------|-------------------------|----------------------------------------------------|--|
|               | RESULTS FOR   | R 2020-2021 |               | RESULTS FOR 2020-2021 |                       |                         |                                                    |  |
| QUARTER       | NEW CLUB GOAL | NEW CLUBS   | DROPPED CLUBS | QUARTER MEMB          | ER GROWTH NET<br>GOAL | MEMBER GROWTH<br>ACTUAL | DROPPED<br>MEMBERS ACTUAL<br>(including transfers) |  |
| JULY/AUG/SEPT | 1             | 3           | 0             | JULY/AUG/SEPT         | 25                    | 150                     | 79                                                 |  |
| OCT/NOV/DEC   | 2             | 3           | 0             | OCT/NOV/DEC           | 25                    | 198                     | 67                                                 |  |
| JAN/FEB/MAR   | 1             | 0           | 0             | JAN/FEB/MAR           | 25                    | 0                       | 0                                                  |  |
| APR/MAY/JUNE  | 1             | 0           | 0             | APR/MAY/JUNE          | 25                    | 0                       | 0                                                  |  |

## GOALS AND ACTUAL NEW CLUBS CUMULATIVE