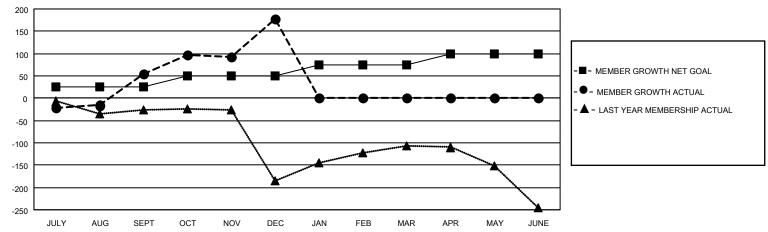

## LOCATION INDIA District 318 C Results as of: 12/31/2020

| Clubs         |               |             |               | Members               |                       |                         |                                                    |  |
|---------------|---------------|-------------|---------------|-----------------------|-----------------------|-------------------------|----------------------------------------------------|--|
|               | RESULTS FOR   | R 2020-2021 |               | RESULTS FOR 2020-2021 |                       |                         |                                                    |  |
| QUARTER       | NEW CLUB GOAL | NEW CLUBS   | DROPPED CLUBS | QUARTER MEMB          | ER GROWTH NET<br>GOAL | MEMBER GROWTH<br>ACTUAL | DROPPED<br>MEMBERS ACTUAL<br>(including transfers) |  |
| JULY/AUG/SEPT | 1             | 3           | 0             | JULY/AUG/SEPT         | 25                    | 150                     | 79                                                 |  |
| OCT/NOV/DEC   | 2             | 3           | 0             | OCT/NOV/DEC           | 25                    | 198                     | 67                                                 |  |
| JAN/FEB/MAR   | 1             | 0           | 0             | JAN/FEB/MAR           | 25                    | 0                       | 0                                                  |  |
| APR/MAY/JUNE  | 1             | 0           | 0             | APR/MAY/JUNE          | 25                    | 0                       | 0                                                  |  |

## GOALS AND ACTUAL MEMBERS CUMULATIVE

| DROPPED CLUBS: 0 |     | 48 CLUBS OF 125 ADDED 1 OR MORE<br>NEW MEMBERS | GENDER DISTRIBUTION  MALE 3,748 (87.28%) |              |       |
|------------------|-----|------------------------------------------------|------------------------------------------|--------------|-------|
| DROPPED MEMBERS  |     |                                                | FEMALE                                   | 546 (12.72%) |       |
| DECEASED         | 9   | CLICK HERE FOR CUMULATIVE                      | TOTAL FAMILY UNIT MEMBERS                |              | 1,037 |
| CLUB CANCELLED 0 |     | MEMBERSHIP DATA                                | FAMILY MEMBERS PAYING HALF DUES          |              | 549   |
| OTHER 137        |     |                                                |                                          |              | 549   |
| TOTAL            | 146 |                                                |                                          |              |       |